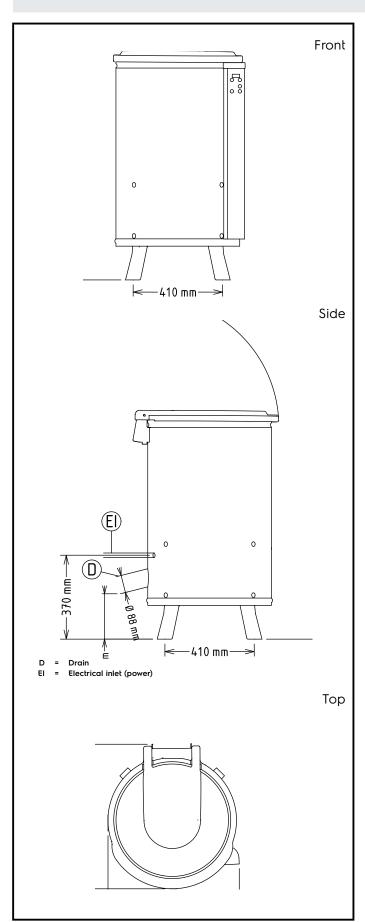

External dimensions, Width: 578 mm
External dimensions, Depth: 639 mm
External dimensions, Height: 1005 mm
Shipping weight: 68 kg
Well Capacity: 65 lt
Usable well capacity: 65 lt
Load per cycle - light