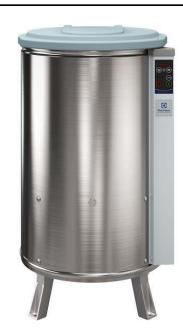

# Spin Dryers Vegetable Dryer, 10 Kg with basket

| ITEM #  |  |  |
|---------|--|--|
| MODEL # |  |  |
| NAME #  |  |  |
|         |  |  |
| SIS #   |  |  |
| AIA#    |  |  |

601985 (ELX65-20)

10 kg Vegetable Dryer with 65 It basket volume. Spin drying automatic cycle. Stainless steel basket with aluminium Base

#### Item No.

Body and panels in stainless steel, lid in plastic material. Removable stainless steel basket with aluminium base (65 liters). Touch button control panel. Two cycles: "automatic" which alternates rotation with several sudden stops (for all vegetables); "manual" thanks to the adjustable timer up to 59 minutes (for delicate vegetables). Residual water is eliminated by means of an outlet pipe. Equipped with self-breaking motor which stops the machine after the set drying cycle. V-ribbed belt drive. Basket rotation speed: 330rpm. Load capacity: 10 kg.

### Construction

- Stainless steel body and panels.
- Basket rotates at approximately 330 rpm.
- Removable stainless steel basket (base in aluminium), 65 liters capacity.